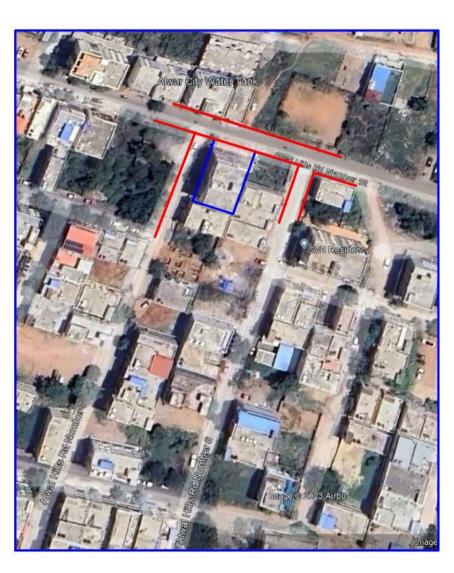

#### LOCATION SKETCH SUPERIMPOSED ON GOOGLE MAP

LOCATION SKETCH SHOWING THE APPLICANT'S PROPERTY IN SY NOS 585/P & 586/P SITUATED AT ALWAL VILLAGE, ALWAL MANDAL, MEDCHAL MALKAJIGIRI DIST.

8. The Surveyor has taken Measurements of the property and uploaded Location Sketch,

Sketch Superimposed on Village Map and Sketch Superimposed on Google Map.