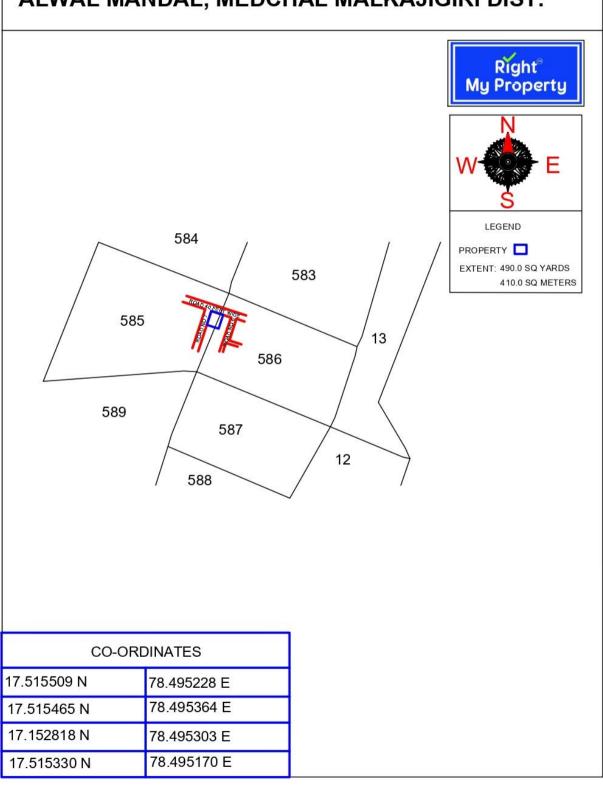

#### **LOCATION SKETCH SUPERIMPOSING ON VILLAGE MAP:**

8. The Surveyor has taken Measurements of the property and uploaded Location Sketch,

Sketch Superimposed on Village Map and Sketch Superimposed on Google Map.