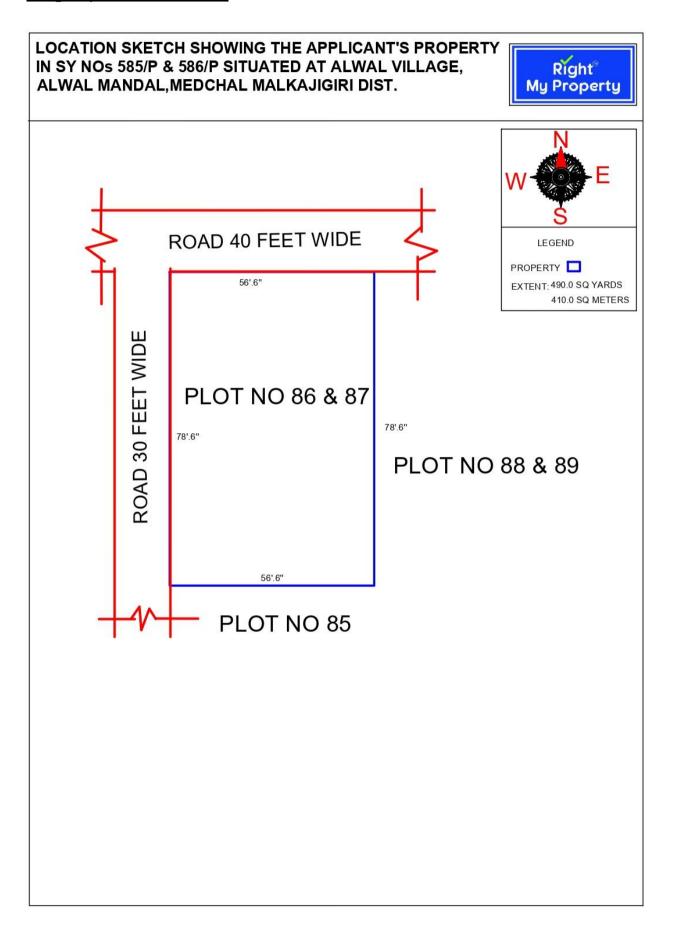

# SKETCH SHOWING THE APPLICANT'S PROPERTY IN SY NOS 585/P & 586/P SITUATED AT ALWAL VILLAGE, ALWAL MANDAL, MEDCHAL MALKAJIGIRI DIST.

#### Table-8

| As per Document   |       | As per field Survey |
|-------------------|-------|---------------------|
|                   |       |                     |
| 40 Feet wide Road | North | 40 Feet wide Road   |
| Plot No 85        | South | Plot No 85          |
| Plot Nos 88 & 89  | East  | Plot Nos 88 & 89    |
| 30 feet wide Road | West  | 30 feet wide Road   |

8. The Surveyor has taken Measurements of the property and uploaded Location Sketch,

Sketch Superimposed on Village Map and Sketch Superimposed on Google Map.